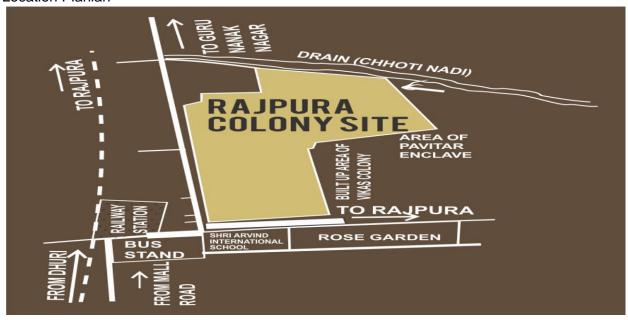

ssed bank draft favouring Estate Officer, PUDA, Patiala. The draft should be payable at the place/city of respective banks.

**ELIGIBILITY**: The applicant must be at least 18 years old on the last date of the scheme.

Price would be charged as per actual measurement.

2% of the cost of plot shall be charged extra as cancer cess

For applying online visit our website www.puda.gov.in.

**PAYMENT SCHEDULE**: u Besides earnest money 15% price is payable within thirty days from the date of issue of letter of Intent. Balance 75% is payable in six equated half-yearly installments alongwith interest @ 12% per annum. 1st installment shall become due after one year from the date of issue of allotment letter. u5% rebate on total price of plot is admissible to disabled persons.

## Location Planlan



5% DISCOUNT on Lump sum Payment