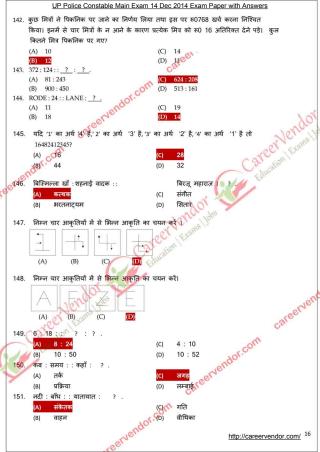

प्रश्नों में तीन शब्द दिए गए हैं पहले दो शब्दों में कछ सम्बन्ध है वही सम्बन्ध अंतिम के दो शब्दों में हो चाहिए। सही शब्द का चयन कीजिए। बर्तन : चम्मच :: कैलेण्डर : ? (4) ममरा (C) त्रपार (B) काग्रज तारीर 137. अदालत : न्याय :: विदयालय : अध्यापक (A) (C) शिक्षा (D) 138. एक दर्पण में एक शब्द देखने पर दिखने वाला शब्द 'HNINAM≬दर्शाता है, शब्द का सही स्वरूप क्या है? (A) **ENIRAM** (C) **ENIMAR** (B) MAREIN (D) MARINE 139. यदि किसी सांकेतिक भाषा में 'ANTICIPATION' को 'ICITNANOITAP' लिखा जाता है, तो उसी भाषा में 'PRODUCTIVITY' को कैसे लिखा जाएगा? 140. यदि RAMAN 512325 लिखा जाए और DINESH 5675489, तो HAMAM को किस प्रकार लिखा अ areervendor.com 92233

moruendor of कील । हथौडा उस्तरा । दाढी http://careervendor.com/

(D) भाग - 3

93232

ᇌ भट्टी । धऑ

92323

केंची : कपडा ::

लेखनी । स्याही

(B)

(A)

141.





http://careervendor.com/

#### 162 B का भाई है A,D का पिता है C,B की माता है E,A और D भाई हैं , तो E का C से क्या रिश्ता है? बहन भतीजी (A) (C) (B) माती 163. रीटा की ओर इशारा करते हुए निखल ने कहा "मैं उनकी माता के पत्र का इकलौता पत्र हूँ:" रीटा का नियिल से क्या रिश्ता है? नानी (A) मौमी (B) (D) माता निम्नलिखित अंक श्रेणी में ऐसे कितने 7 है जिनके ठीक पहले 4 नहीं है लेकिन ठीक बाद में 2 164 34728729471357299772514723 (A) 4 (C) 2 (B) (D) 1 कुछ संतरे 40 बच्चों के बीच बराबर बाँटे गए: यदि 20 बच्चे अधिक होते तो प्रत्येक बच्चे को 5 165 संतरे कम मिलते: बताइए कि प्रारम्भ में बाँटे गए संतरों की संख्या कितनी थी? (A) 200 (c) 400 (B) 300 600 दिवाली के त्योहार पर बारह मित्रों ने एक दूसरे को दिवाली का कार्ड भेजकर शुभकामनाएँ दी: मित्रों के समह ने कितने काई खरीदे? (A) 156 (B) 144 167. एक छात्रावास में 1200