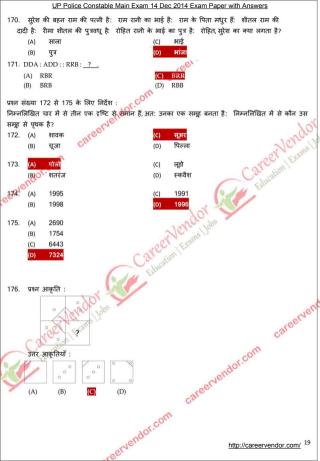

ं बाँटे गए संतरों की संख्या कितनी थी? (A) 200 (c) 400 (B) 300 600 दिवाली के त्योहार पर बारह मित्रों ने एक दूसरे को दिवाली का कार्ड भेजकर शुभकामनाएँ दी: मित्रों के समह ने कितने काई खरीदे? (A) 156 (B) 144 167. एक छात्रावास में 1200 लड़के हैं: डनमें से प्रत्येक हॉकी अथवा फटबॉल अथवा दोनों खेल खेलते हैं: यदि 75% लड़के हॉकी तथा 45% लड़के फटबॉल खेलते हों.तो कितने विदयार्थी दोनों खेल खेलते हैं? (A) 200 250 (B) 280 240 एक पिता ने कहा अपने पत्र से ''मैं तुम्हारी अभी की उम्र का था जब तम पैदा हुए थे' अगर पिता की उम्र अभी 36 साल है तो पुत्र की उम्र 5 साल पहले क्या थी? careerven 12 सा**ल** (C) 18 साल Xams (B) 15 **साल** 20 साल (D) careervendor.com प्रश्न आकृतियाँ : 169. उत्तर आकृतियाँ : ....aruandor.com (A) (B) http://careervendor.com/

UP Police Constable Main Exam 14 Dec 2014 Exam Paper with Answers





UP Police Constable Main Exam 14 Dec 2014 Exam Paper with Answers पश्न संख्या 182 से 185 के लिए निर्देश : नीचे दिए गए वेन आरेख के आधार पर प्रश्नों से सही विकल्प चनिये। विवलाड़ी 🎺 ⋆ डॉक्टर 25 career 30 • कलाकार कितने खिलाडी न तो कलाकार हैं और न ही डॉक्टर? 182 Carcer Vendor (A) 3 (C) कितने कलाकार खिलाड़ी हैं? (A) 20 25 183 (B) 29 22 (D) 184. कितने डॉक्टर खिलाडी भी हैं और कलाकार भी? 8 (C) (B) (D) 11 185 कितने डॉक्टर न तो खिलाड़ी हैं और न ही कलाकार? (A) 30 (C) (B) (D) उस विकल्प को चुनिये जो अन्य विकल्पों से भिन्न है: 186. स्याही पेन पेटोल : कार (A) (C)

विदयत : टेलीविजन (B) धूल : झाडू

यदि अंग्रेजी वर्णमाला के प्रथम अद्धांश को विपरीत क्रम में और द्वितीय अद्धांश को वास्तविक रूप में छोड़ दिया जाए,तो इस पर भागापन कर्न के नार केंद्रिया जाए, तो इस पर आधारित प्रश्नों के उत्तर दीजिए:

उस विकल्प क