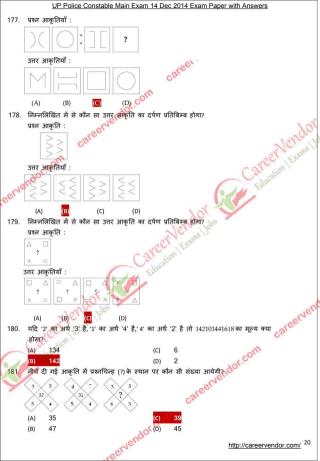

बाँटे गए संतरों की संख्या कितनी थी? (A) 200 (c) 400 (B) 300 600 दिवाली के त्योहार पर बारह मित्रों ने एक दूसरे को दिवाली का कार्ड भेजकर शुभकामनाएँ दी: मित्रों के समह ने कितने काई खरीदे? (A) 156 (B) 144 167. एक छात्रावास में 1200 लड़के हैं: डनमें से प्रत्येक हॉकी अथवा फटबॉल अथवा दोनों खेल खेलते हैं: यदि 75% लड़के हॉकी तथा 45% लड़के फटबॉल खेलते हों.तो कितने विदयार्थी दोनों खेल खेलते हैं? (A) 200 250 (B) 280 240 एक पिता ने कहा अपने पत्र से ''मैं तुम्हारी अभी की उम्र का था जब तम पैदा हुए थे' अगर पिता की उम्र अभी 36 साल है तो पुत्र की उम्र 5 साल पहले क्या थी? careerven 12 सा**ल** (C) 18 साल Xams (B) 15 **साल** 20 साल (D) careervendor.com प्रश्न आकृतियाँ : 169. उत्तर आकृतियाँ : ....aruandor.com (A) (B) http://careervendor.com/

UP Police Constable Main Exam 14 Dec 2014 Exam Paper with Answers





UP Police Constable Main Exam 14 Dec 2014 Exam Paper with Answers पश्न संख्या 182 से 185 के लिए निर्देश : नीचे दिए गए वेन आरेख के आधार पर प्रश्नों से सही विकल्प चनिये। विवलाड़ी 🎺 ⋆ डॉक्टर 25 career 30 • कलाकार कितने खिलाडी न तो कलाकार हैं और न ही डॉक्टर? 182 Carcer Vendor (A) 3 (C) कितने कलाकार खिलाड़ी हैं? (A) 20 25 183 (B) 29 22 (D) 184. कितने डॉक्टर खिलाडी भी हैं और कलाकार भी? 8 (C) (B) (D) 11 185 कितने डॉक्टर न तो खिलाड़ी हैं और न ही कलाकार? (A) 30 (C) (B) (D) उस विकल्प को चुनिये जो अन्य विकल्पों से भिन्न है: 186. स्याही पेन पेटोल : कार (A) (C)

विदयत : टेलीविजन (B) धूल : झाडू

यदि अंग्रेजी वर्णमाला के प्रथम अद्धांश को विपरीत क्रम में और द्वितीय अद्धांश को वास्तविक रूप में छोड़ दिया जाए,तो इस पर भागापन कर्न के नार केंद्रिया जाए, तो इस पर आधारित प्रश्नों के उत्तर दीजिए:

उस विकल्प को