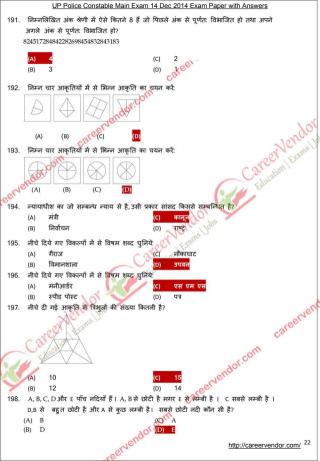

# UP Police Constable Main - 2013 Exam Paper with Answers

Exam Date: 14 Dec 2014

~~ Proudly Presented by ~~