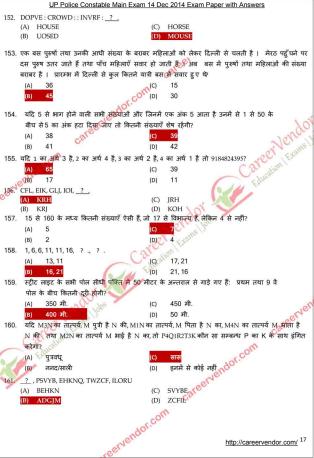

्रश्नों में तीन शब्द दिए गए हैं पहले दो शब्दों में कछ सम्बन्ध है वही सम्बन्ध अंतिम के दो शब्दों में हो चाहिए। सही शब्द का चयन कीजिए। बर्तन : चम्मच :: कैलेण्डर : ? (4) ममरा (C) त्रपार (B) काग्रज तारीर 137. अदालत : न्याय :: विदयालय : अध्यापक (A) (C) शिक्षा (D) 138. एक दर्पण में एक शब्द देखने पर दिखने वाला शब्द 'HNINAM≬दर्शाता है, शब्द का सही स्वरूप क्या है? (A) **ENIRAM** (C) **ENIMAR** (B) MAREIN (D) MARINE 139. यदि किसी सांकेतिक भाषा में 'ANTICIPATION' को 'ICITNANOITAP' लिखा जाता है, तो उसी भाषा में 'PRODUCTIVITY' को कैसे लिखा जाएगा? 140. यदि RAMAN 512325 लिखा जाए और DINESH 5675489, तो HAMAM को किस प्रकार लिखा अ areervendor.com 92233

moruendor of कील । हथौडा उस्तरा । दाढी http://careervendor.com/

(D) भाग - 3

93232

ᇌ भट्टी । धऑ

92323

केंची : कपडा ::

लेखनी । स्याही

(B)

(A)

141.





http://careervendor.com/

#### 162 B का भाई है A,D का पिता है C,B की माता है E,A और D भाई हैं , तो E का C से क्या रिश्ता है? बहन भतीजी (A) (C) (B) माती 163. रीटा की ओर इशारा करते हुए निखल ने कहा "मैं उनकी माता के पत्र का इकलौता पत्र हूँ:" रीटा का नियिल से क्या रिश्ता है? नानी (A) मौमी (B) (D) माता निम्नलिखित अंक श्रेणी में ऐसे कितने 7 है जिनके ठीक पहले 4 नहीं है लेकिन ठीक बाद में 2 164 34728729471357299772514723 (A) 4 (C) 2 (B) (D) 1 कुछ संतरे 40 बच्चों के बीच बराबर बाँटे गए: यदि 20 बच्चे अधिक होते तो प्रत्येक बच्चे को 5 165 संतरे कम मिलते: बताइए कि प्रारम्भ में बाँटे गए संतरों की संख्या कितनी थी? (A) 200 (c) 400 (B) 300 600 दिवाली के त्योहार पर बारह मित्रों ने एक दूसरे को दिवाली का कार्ड भेजकर शुभकामनाएँ दी: मित्रों के समह ने कितने काई खरीदे? (A) 156 (B) 144 167. एक छात्रावास में 1200 ल